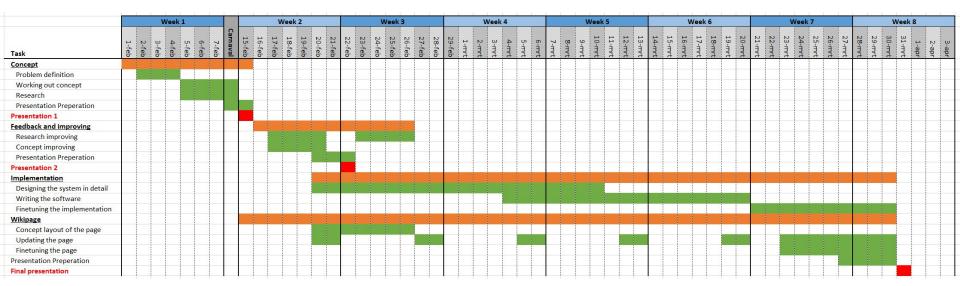

lp I

Pharmacy Service Help Robot

- Long time before getting medicine
- Getting the wrong medicine
- Awkward encounter with pharmacist

**Create better experience at pharmacy** 

Solution: Automated system



#### **The Current Situation**

Pharmacy Service Help Robot



'Make the care of patients your first concern'



### Working out the concept

Pharmacy Service Help Robot

- Automated storage system
  - Already developed
- Medicine dispenser
  - User friendly UI on touchscreen
  - Speakers for audio support
  - Scanner for prescription
  - Box for delivery of medicine
  - Follows same steps as pharmacist
- Still a pharmacist present for additional support



#### **User Interface concept**

Institute for Complex Molecular Systems





#### **Schedule**

# Pharmacy Service Help Robot





## Pharmacy Service Help Robot

#### That's it!

Are there any questions?