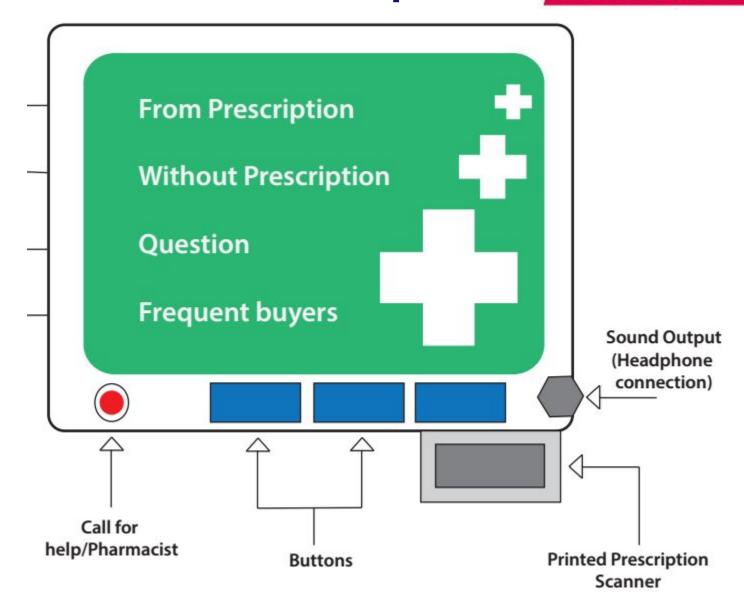

### Working out the concept

Pharmacy Service Help Robot

- Automated storage system
  - Already developed
- Medicine dispenser
  - User friendly UI on touchscreen
  - Speakers for audio support
  - Scanner for prescription
  - Box for delivery of medicine
  - Follows same steps as pharmacist
- Still a pharmacist present for additional support

#### **User Interface concept**

Institute for Complex Molecular Systems