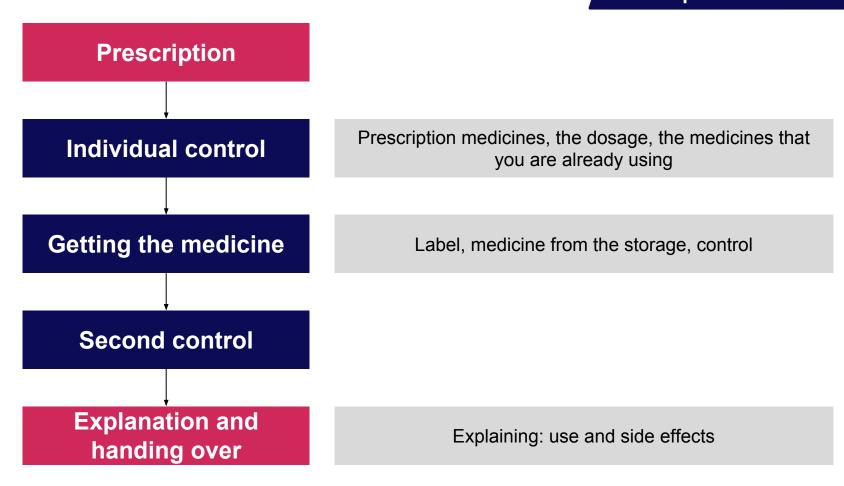

### Working out the concept

Pharmacy Service Help Robot

- Automated storage system
  - Already developed
- Medicine dispenser
  - User friendly UI on touchscreen
  - Speakers for audio support
  - Scanner for prescription
  - Box for delivery of medicine
  - Follows same steps as pharmacist
- Still a pharmacist present for additional support